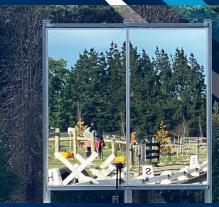

# **EQUINE ARENA MIRROR**

INSTALLATION

Easy to follow

Installation Guides

**CONTACT US** 

Free Phone 0800 MIRROR
Phone: 07 928 5380
E: mirrors@bennettmirror.co.nz
www.duravision.net

- DuraVision™ Arena Mirrors are manufactured in New Zealand.
- The mirror is 6mm glass with a 4mm Aluminium composite backing that will not warp or twist in harsh outdoor environments.
- The frame of the mirror is manufactured from Aluminium.
- The steel posts and support frame are Durogal coated.
- The height is adjustable and multiple mirrors can be added together in portrait or landscape configuration.
- Delivery nationwide.