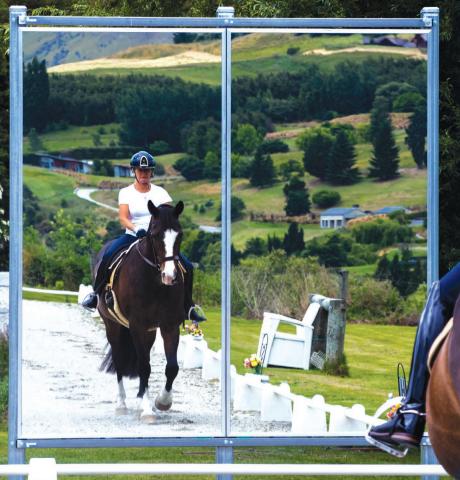

# **EQUINE ARENA MIRROR**

INSTALLATION

Easy to follow

Installation Guides

**CONTACT US** 

Free Phone 0800 MIRROR
Phone: 07 928 5380
E: mirrors@bennettmirror.co.nz
www.duravision.net

- DuraVision™ Arena Mirrors are manufactured in New Zealand.
- The mirror is 6mm glass with a 4mm Aluminium composite backing that will not warp or twist in harsh outdoor environments.
- The frame of the mirror is manufactured from Aluminium.
- The steel posts and support frame are Durogal coated.
- The height is adjustable and multiple mirrors can be added together in portrait or landscape configuration.
- Delivery nationwide.