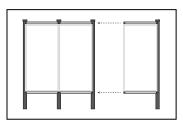

#### **SINGLE MIRROR UNIT AND POSTS**

Includes 1 x Mirror, 2 x Posts and Mounting Hardware

231224 Portrait - 1220x2440mm Mirror - Milled Alu Frame

2312253 Landscape - 2440x1220mm Mirror P1.3 - Milled Alu Frame

#### **DOUBLE MIRROR UNITS AND POSTS**

|         | Includes 2 x Mirrors, 3 x Posts and Mounting Hardware      |
|---------|------------------------------------------------------------|
| 232424  | 2 x Portrait - 1220x2440mm Mirror - Milled Alu Frame       |
| 2324253 | 2 x Landscape - 2440x1220mm Mirror P1.3 - Milled Alu Frame |
| 2324256 | 2 x Landscape - 2440x1220mm Mirror P1.6 - Milled Alu Frame |

#### **ADD-ON MIRROR AND POST**

|         | Includes 1 $\times$ Mirror, 1 $\times$ Post and Mounting Hardware |
|---------|-------------------------------------------------------------------|
| 231220  | Add On Portrait - 1220x2440mm - Milled Alu Frame                  |
| 2312213 | Add On Landscape - 2440x1220mm P1.3 - Milled Alu Frame            |
| 2312216 | Add On Landscape - 2440x1220mm P1.6 - Milled Alu Frame            |

#### **MIRROR UNIT ONLY**

|        | includes 1 x Mirror and Mounting Hardware      |
|--------|------------------------------------------------|
| 231200 | 1 x Portrait - 1220x2440mm - Milled Alu Frame  |
| 231201 | 1 x Landscape - 2440x1220mm - Milled Alu Frame |