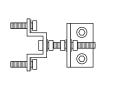

#### **ADJUSTMENT PACK**

Includes 6 x Adjustor Bolts and Hardware

21037 Milled

Please Note: Landscape mirrors are available in two pole heights:

P1.3 is 1.3m from the bottom of the mirror to the ground. P1.6 is 1.6m from the bottom of the mirror to the ground.