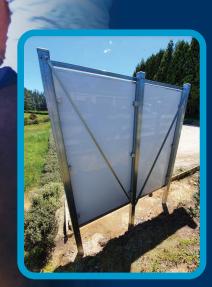

# **EQUINE ARENA MIRROR**

INSTALLATION

Easy to follow

Installation Guides

**CONTACT US** 

Free Phone 0800 MIRROR
Phone: 07 928 5380
E: mirrors@bennettmirror.co.nz
www.duravision.net

- DuraVision™ Arena Mirrors are manufactured in New Zealand.
- The mirror is 6mm glass with a 4mm Aluminium composite backing that will not warp or twist in harsh outdoor environments.
- The frame of the mirror is manufactured from Aluminium.
- The steel posts and support frame are Durogal coated.
- The height is adjustable and multiple mirrors can be added together in portrait or landscape configuration.
- Delivery nationwide.